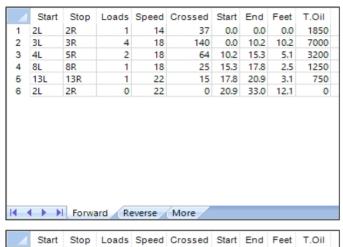

|   | Start | Stop | Loads | Speed | Crossed | Start | End  | Feet | T.Oil |
|---|-------|------|-------|-------|---------|-------|------|------|-------|
| 1 | 2L    | 2R   | 0     | 22    | 0       | 33.0  | 25.0 | -8.0 | 0     |
| 2 | 8L    | 8R   | 1     | 22    | 25      | 25.0  | 21.9 | -3.1 | 1250  |
| 3 | 4L    | 5R   | 3     | 18    | 96      | 21.9  | 14.3 | -7.6 | 4800  |
| 4 | 3L    | 4R   | 3     | 14    | 102     | 14.3  | 8.4  | -5.9 | 5100  |
| 5 | 2L    | 2R   | 1     | 14    | 37      | 8.4   | 6.5  | -1.9 | 1850  |
| 6 | 2L    | 2R   | 0     | 14    | 0       | 6.5   | 0.0  | -6.5 | 0     |
|   |       |      |       |       |         |       |      |      |       |