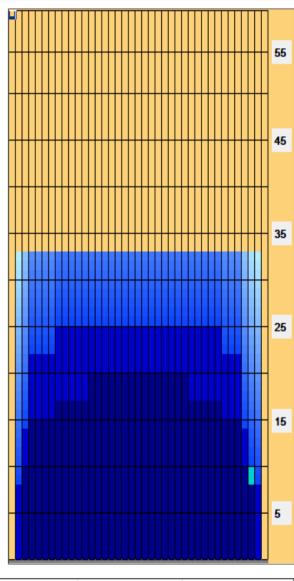

## **2019 PBA CHEETAH 33**

Oil Pattern Distance: 33 Feet Reverse Brush Drop: 27 Feet Oil Per Board: 50 uL Forward Oil Total: 14.05 mL Reverse Oil Total: 13 mL Volume Oil Total: 27.05 mL 281 Boards 260 Boards Forward Boards Crossed: Reverse Boards Crossed: **Total Boards Crossed:** 541 Boards