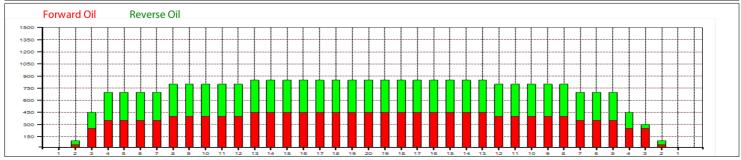

## **2019 PBA CHEETAH 33**

Oil Pattern Distance: 33 Feet Reverse Brush Drop: 27 Feet Oil Per Board: 50 uL Forward Oil Total: 14.05 mL Reverse Oil Total: 13 mL Volume Oil Total: 27.05 mL 281 Boards 260 Boards Forward Boards Crossed: Reverse Boards Crossed: **Total Boards Crossed:** 541 Boards